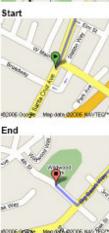

#### LOS GATOS PITSTOP

Welcome to Los Gatos! Now make your way by car to Wildwoods Park in Saratoga using the directions below. There will be food and drink provided at the park. This paper will then serve as your ticket to start the next leg of the race!

Start 37.222204, -121.983782 +37° 13' 19.93", -121° 59' 1.62" End 37.257108, -122.035979

+37° 15' 25.59", -122° 2' 9.52" Travel 4.4 mi (about 9 mins)

| Directions 1. Head northeast from S Santa Cruz Ave                     | 99 ft            |
|------------------------------------------------------------------------|------------------|
| 2. Continue on N Santa Cruz Ave                                        | 0.5 mi           |
| ←3. Turn left at Los Gatos Saratoga Rd                                 | 0.2 mi           |
| 4. Continue on Saratoga Los Gatos Rd                                   | 3.2 mi<br>5 mins |
| ← 5. Turn left at Big Basin Way                                        | 0.3 mi           |
| → 6. Turn right at 4th St                                              | 365 ft           |
| 7. Arrive at 37.257108, -122.035979<br>+37° 15' 25.59", -122° 2' 9.52" |                  |

When you turn right on 4th Street in Saratoga you'll be going downhill. You're going to Wildwoods park which is on the right side of the street, but the parking lot is on the left, across the street from the park.