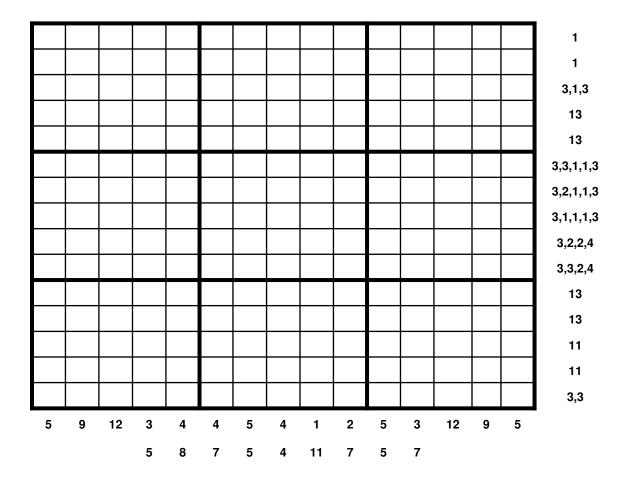

ucigalpa
- Yokohama
- Thames
- Minsk
- Palermo
- Genoa
- Arabia
- Vermont
- Damascus
- Amarillo
- Andalusia
- Montreal
- Nagoya
- Jerusalem
- Niagara
- Skopje
- Morocco
- Duluth
- Rio de Janeiro

Order the locations, find the one nearest the start of the chain in the park!

• In the park are hidden super-balls with these words printed on them. Once you have deciphered the way to *chain* the words in the appropriate order, find the super-ball with the earliest position possible, and claim it for your team. Important: your team can only be in possession of one ball at a time. If you choose to pick up a different ball, please return the ball you have to its original position BEFORE picking up the new ball! We will call you up in order to issue you your first clue.



**CLUE #1** 

# HANJI







#### CLUE #2



Your money for this leg of the race...was a little hard to come by. We had a problem with a sponsor and so the funding had to come from the surrounding fountains in order to get you to the pit stop. Below is how much was collected from each fountain.

\$4.40

\$5.57

\$0.65

\$2.43

\$1.10

\$4.94

Sorry for all the change, but we tried to lessen your load as much as possible. Good luck!!



**CLUE #3** 

## Los Gatos High School

**REPORT CARD - 2006** 

NAME:

World History
Geometry
English Literature
Chemistry
Home Economics
Spanish
Physical Education

| 1st Qtr | 2nd Qtr | 3rd Qtr | 4th Qtr | Final |
|---------|---------|---------|---------|-------|
| C-      | D-      | C+      | B-      | F     |
| B+      | B+      | A-      | C-      | В     |
| A-      | A+