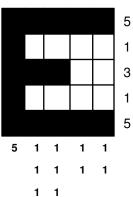

Order the locations, find the one nearest the start of the chain in the park!

• In the park are hidden super-balls with these words printed on them. Once you have deciphered the way to *chain* the words in the appropriate order, find the super-ball with the earliest position possible, and claim it for your team. Important: your team can only be in possession of one ball at a time. If you choose to pick up a different ball, please return the ball you have to its original position BEFORE picking up the new ball! We will call you up in order to issue you your first clue.